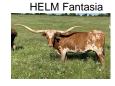

## **HELM Fantasia**

Date of Birth: 04/30/2012 **Registration 1:** CI281897\* **Registration 2:** 261820

Breeder: HELM CATTLE COMPANY

Heifer Producing Machine giving us (8) heifers overall. We have had the misfortune of losing (3) of her heifers at or near birth due to predators and one unknown infection but the (5) living daughters have grown to be superior animals. "Fantasia" has crossed so well with "20 Gauge" giving us (4) beautiful heifers and then we have (1) lateral horn beauty "Helm Fantasy" from the twist producer "Big League". Her 2015 daughter "Helm Tiffany

**Total Horn:** 103.6250 on 10/13/2023 TTT: 87.2500 on 01/16/2025 Weight: 1068.0000 on 10/13/2023

Courtesy of Helm Cattle Company

**HUNTS COMMAND RESPECT** 

**HUNTS EMPEROR** 

WM RODEO

F B 700

TEMPTATION'S THE ACE